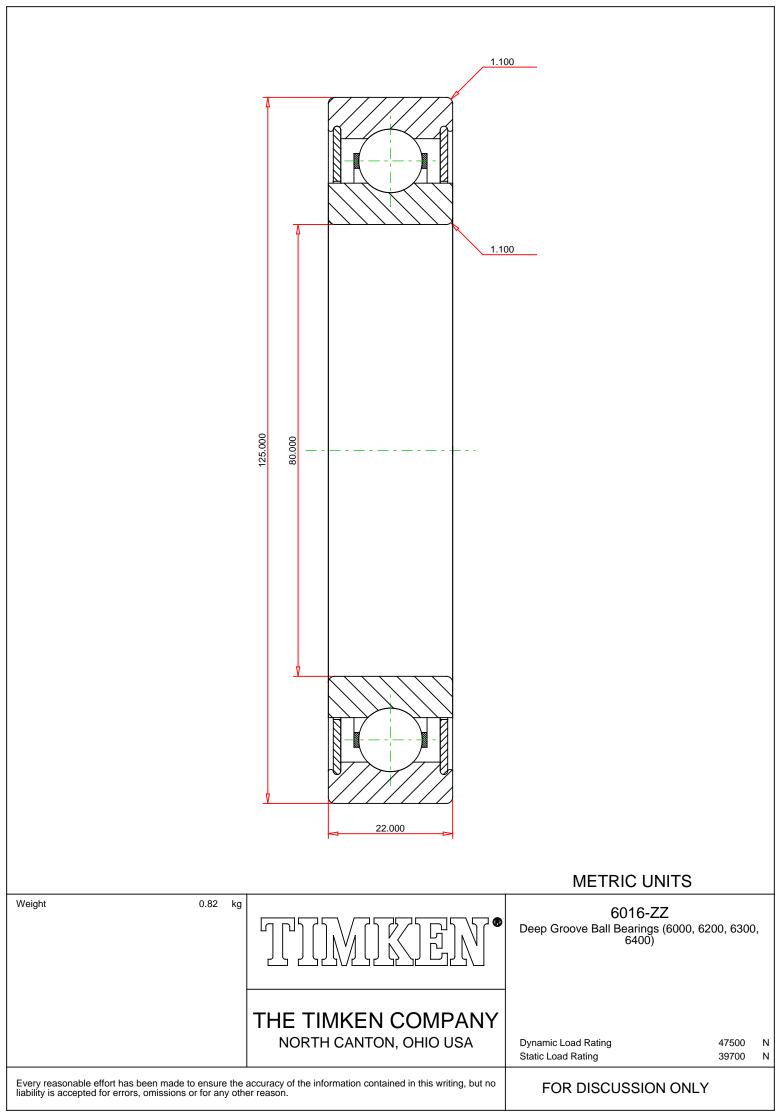

## Specifications | Dimensions | Basic Load Ratings | Factors

| Specifications – |              |               |  |
|------------------|--------------|---------------|--|
|                  | Classes      |               |  |
|                  | Clearance    | C0 (Normal)   |  |
|                  | Bore Size d  | 80.000 mm     |  |
|                  | Features     | Shields       |  |
|                  | Bearing Type | Standard DGBB |  |
|                  | Weight       | 0.82 Kg       |  |

## Dimensions

125.000 mm

22.000 mm

|                      | Radius Rs min            | 1.100 mm |  |  |
|----------------------|--------------------------|----------|--|--|
| Basic Load Ratings – |                          |          |  |  |
|                      | Cr - Dynamic Load Rating | 47.5 kN  |  |  |
|                      | COr - Static Load Rating | 39.8 kN  |  |  |
| Factors              |                          |          |  |  |
|                      | Grease Reference Speed   | 5800 rpm |  |  |
|                      | Oil Reference Speed      | 8400 rpm |  |  |
|                      |                          |          |  |  |